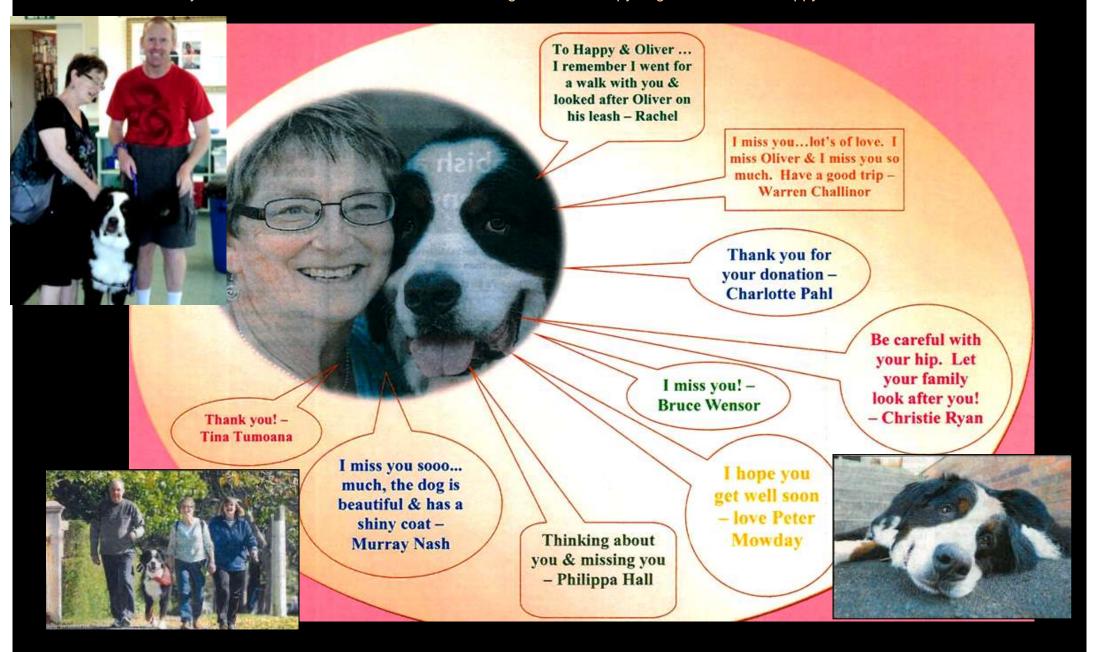

### Our weekly visitor and friend the Burmese Mountain dog Oliver a therapy dog and his owner Happy Scherer from the USA