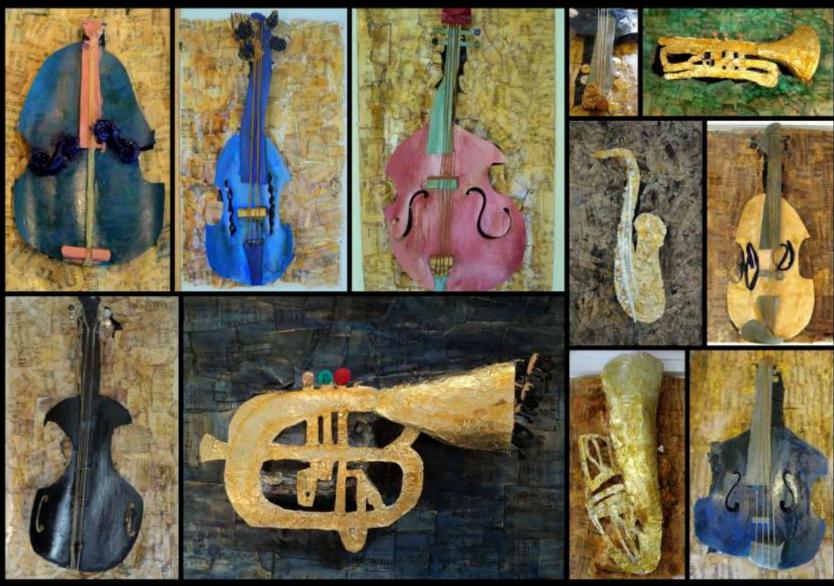

# Pictures of creating and making the Miniature Theatre

The Activity Centre 'Artistic Manoeuvres' art exhibition was amazing showing the various art forms created by <u>all</u> the students including mosaics, embroidery, tapestry, puppets, musical instruments and masks to name but a few of the mediums they have used in expressing their ideas and talents. All the staff acknowledge that none of this would have been possible without our amazingly creative art director Mellissa Durbin. We are all mindful that it takes very special people to bring out the artistic potential and talent in others which is so often hidden until unlocked by someone of the unique calibre of Mellissa.

### 'Artistic Manoeuvres' Art Exhibition

2012 The Mosaic group proudly showing off their creations - lots of fun and satisfaction in their work – thanks Jeanette

Super girl Karen has won the Ranfurly Pool Trophy for the second year in a row...... go girl, eat your heart out guys!