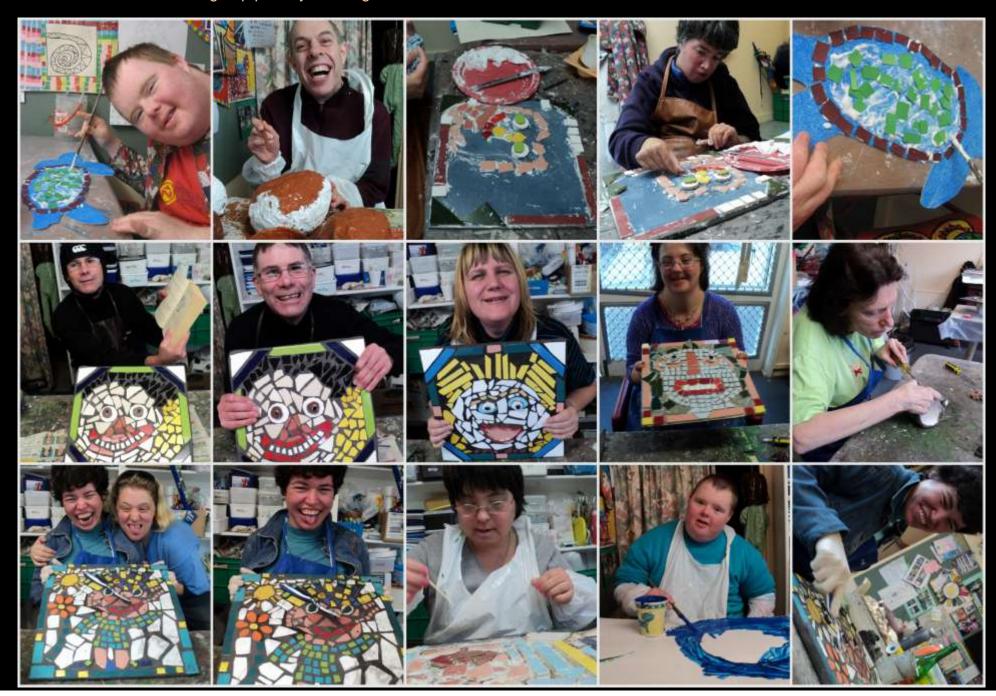

### A typical Activity Centre art class

# Pictures of creating and making the Miniature Theatre

The Activity Centre 'Artistic Manoeuvres' art exhibition was amazing showing the various art forms created by <u>all</u> the students including mosaics, embroidery, tapestry, puppets, musical instruments and masks to name but a few of the mediums they have used in expressing their ideas and talents. All the staff acknowledge that none of this would have been possible without our amazingly creative art director Mellissa Durbin. We are all mindful that it takes very special people to bring out the artistic potential and talent in others which is so often hidden until unlocked by someone of the unique calibre of Mellissa.

### 'Artistic Manoeuvres' Art Exhibition

2012 The Mosaic group proudly showing off their creations - lots of fun and satisfaction in their work – thanks Jeanette

Super girl Karen has won the Ranfurly Pool Trophy for the second year in a row...... go girl, eat your heart out guys!