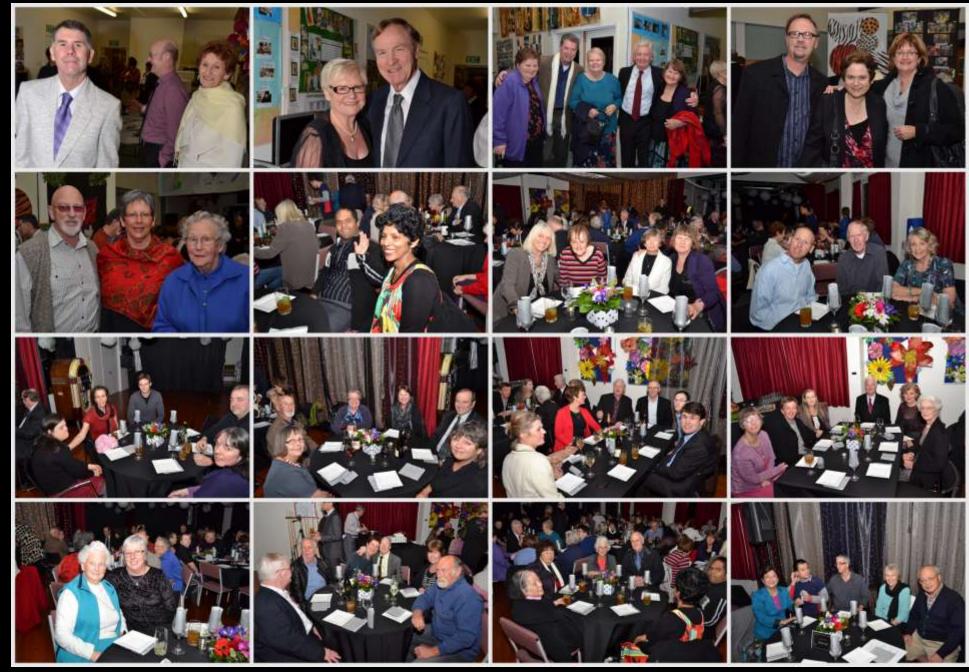

On the 25 February, several founder members including our friend Christine Fletcher enjoyed a celebration luncheon at Tribeca restaurant in Parnell which was a great success as we shared laughter and memories. The members who attended were John and Rita Radley, Linda Nelson, Jan Mitchell, Julie Cooke, Hilary Reid, Teddy and Alister Martin, Phyllis Green, Claire and Phillip Jew, Margaret van Veen. The guests had either signed the original Application for Incorporation or have been members of Ranfurly since its inception in 1991/1992