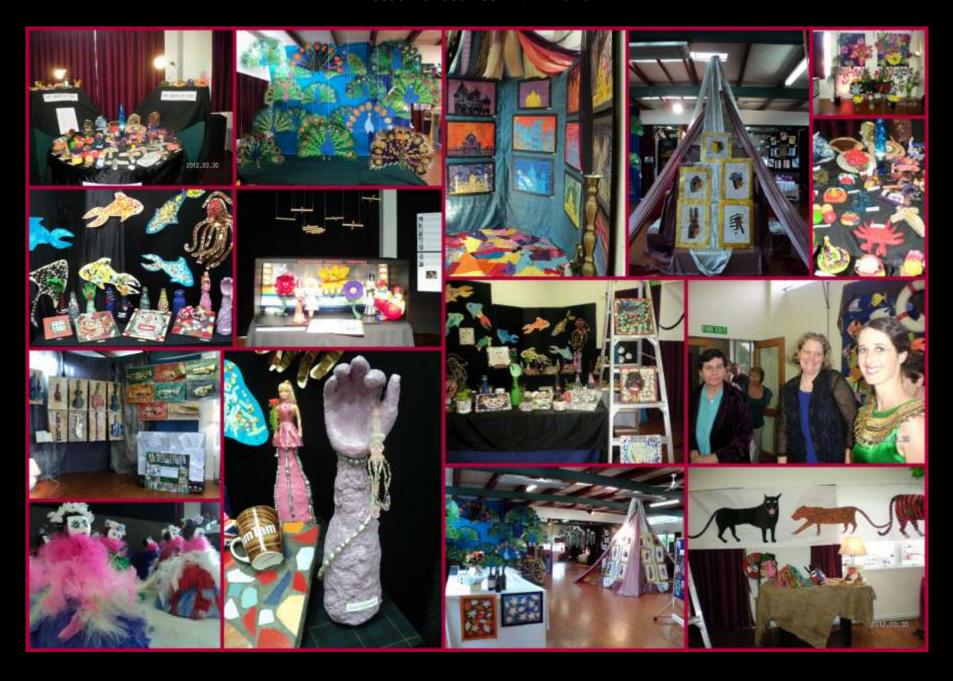

# Pictures of creating and making the Miniature Theatre

The Activity Centre 'Artistic Manoeuvres' art exhibition was amazing showing the various art forms created by <u>all</u> the students including mosaics, embroidery, tapestry, puppets, musical instruments and masks to name but a few of the mediums they have used in expressing their ideas and talents. All the staff acknowledge that none of this would have been possible without our amazingly creative art director Mellissa Durbin. We are all mindful that it takes very special people to bring out the artistic potential and talent in others which is so often hidden until unlocked by someone of the unique calibre of Mellissa.

### 'Artistic Manoeuvres' Art Exhibition

2012 The Mosaic group proudly showing off their creations - lots of fun and satisfaction in their work – thanks Jeanette

Super girl Karen has won the Ranfurly Pool Trophy for the second year in a row...... go girl, eat your heart out guys!