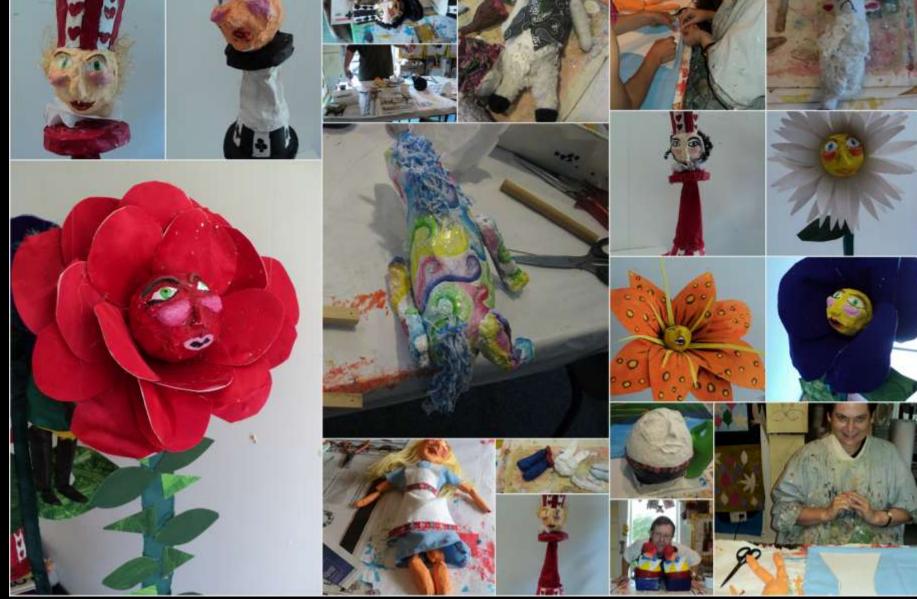

# Pictures of creating and making the Miniature Theatre

The Activity Centre 'Artistic Manoeuvres' art exhibition was amazing showing the various art forms created by <u>all</u> the students including mosaics, embroidery, tapestry, puppets, musical instruments and masks to name but a few of the mediums they have used in expressing their ideas and talents. All the staff acknowledge that none of this would have been possible without our amazingly creative art director Mellissa Durbin. We are all mindful that it takes very special people to bring out the artistic potential and talent in others which is so often hidden until unlocked by someone of the unique calibre of Mellissa.

### 'Artistic Manoeuvres' Art Exhibition

2012 The Mosaic group proudly showing off their creations - lots of fun and satisfaction in their work – thanks Jeanette

Super girl Karen has won the Ranfurly Pool Trophy for the second year in a row...... go girl, eat your heart out guys!