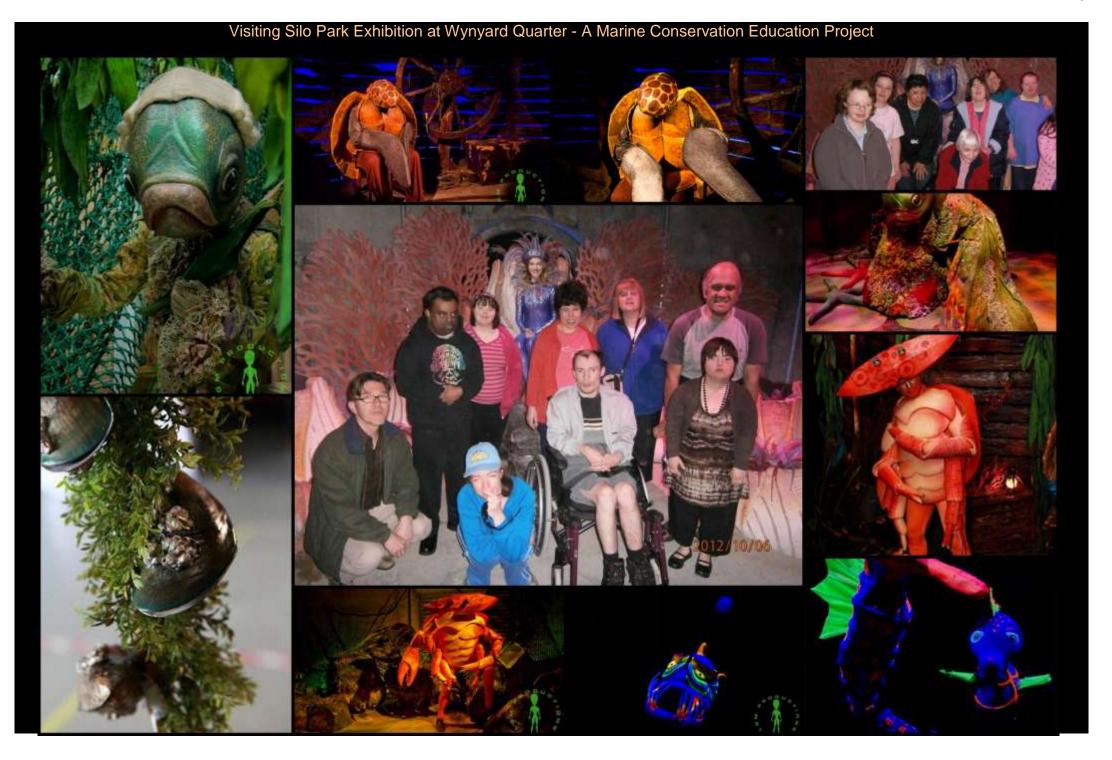

and Present



Let the party begin.....



Twenty of the residents and students we managed to capture enroute to the celebration – everyone was in such a hurry to get to the party!



# Dancing the night away.....



2012 Christmas Show - our own Circus Stars and the creative 'Dancing 4 U' group



2012 Nativity Play Samuel Marsden's First Christmas Sermon......choreographed by Wendy Simon



### **2012 Staff Christmas Party and Lucky Dip!**



The Activity Centre Christmas Luncheon and Santa's visit ......our thanks to the staff



2012 Cornwall Park Christmas dinner for Residents and Families...thank you staff for a wonderful evening



### Most of the 31 residents went to see Mary Poppins the musical event of 2012









Papamoa Holiday ......thanks to Clive, Mike, Tania and Kiona





### Maritime Museum visit



### Our weekly visitor and friend the Burmese Mountain dog Oliver a therapy dog and his owner Happy Scherer from the USA



### A typical Activity Centre art class



# Pictures of creating and making the Miniature Theatre



The Activity Centre 'Artistic Manoeuvres' art exhibition was amazing showing the various art forms created by <u>all</u> the students including mosaics, embroidery, tapestry, puppets, musical instruments and masks to name but a few of the mediums they have used in expressing their ideas and talents. All the staff acknowledge that none of this would have been possible without our amazingly creative art director Mellissa Durbin. We are all mindful that it takes very special people to bring out the artistic potential and talent in others wh