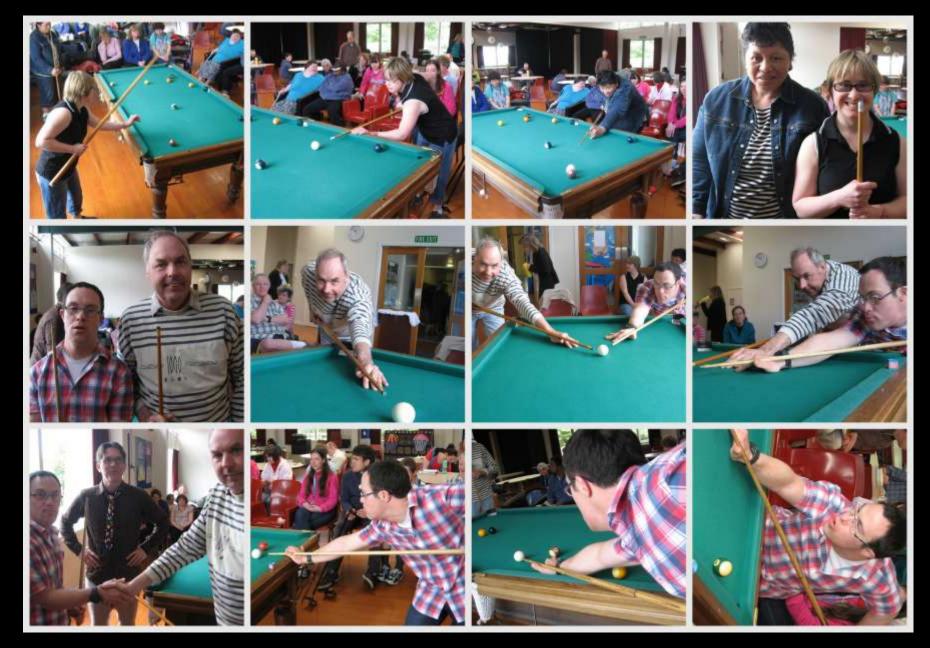

### 'Artistic Manoeuvres' Art Exhibition

2012 The Mosaic group proudly showing off their creations - lots of fun and satisfaction in their work – thanks Jeanette

Super girl Karen has won the Ranfurly Pool Trophy for the second year in a row...... go girl, eat your heart out guys!